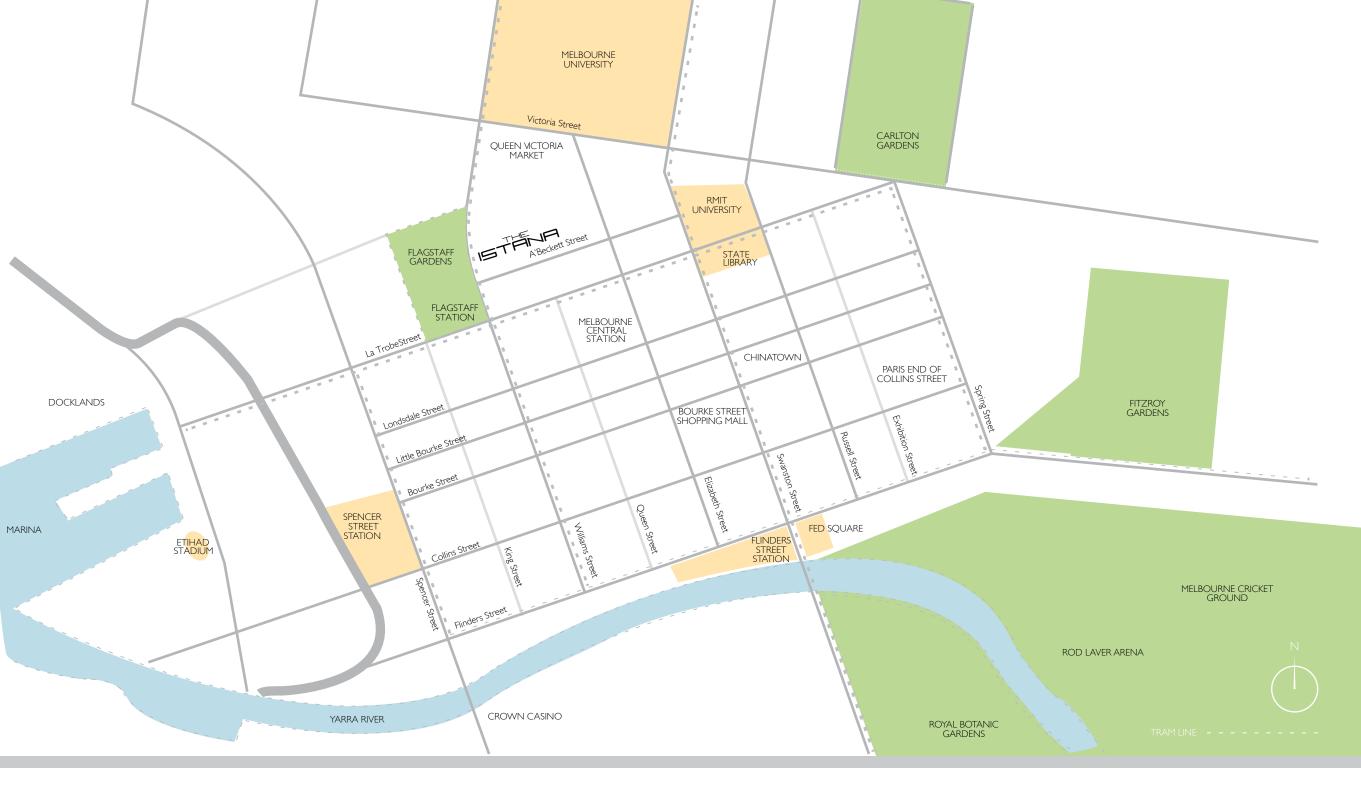

Recall the allure of a bygone era – contemporary architecture meets Art Deco decadence to forge a landmark address that will stand the test of time.

Located in a lush green pocket of the CBD, The Istana is an oasis of calm in the effervescent heart of Melbourne.

## UNCOVER HIDDEN TREASURE

Detour the everyday and discover Melbourne's iconic laneways. Alfresco cafés, eclectic shopping, sumptuous dining destinations, and intimate bars are a quintessentially Melbourne way of life. A fusion of fashion, food, and the fine art of shopping, there's always something fascinating to see, touch, taste and hear. And – at the centre of it all is The Istana.

## IMMERSE YOURSELF

To experience the very best of Melbourne living, there's no need to go far. Hip cafés and restaurants, chic retail offerings and lifestyle shopping surround your apartment building. Connecting artisan paved laneways and an energetic community vibe provides the perfect

enclave to meet with friends after work, Source the freshest local produce and international delicacies from Melbourne's iconic Queen Victoria Markets for sumptuous home-cooked fare.

- I. St. Kilda Beach
- 2. Albert Park Lake
- 3. Eureka Tower
- 4. Royal Botanic Gardens
- 5. Crown Entertainment Complex6. National Gallery of Victoria7. CBA Headquarters8. Bourke St Mall